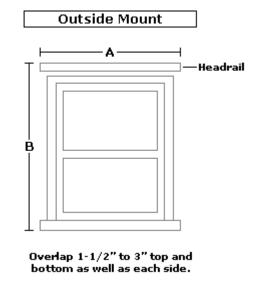

| Insid                                         | le Mount        |
|-----------------------------------------------|-----------------|
| onath A:                                      | in              |
| Length A:                                     | in              |
| _ength B:                                     | in              |
| Quantity:                                     |                 |
| Mounting Har                                  | dware           |
| Inside                                        | Ceiling         |
|                                               |                 |
| Outois                                        | do Mount        |
| Outsid                                        | de Mount        |
|                                               | de Mount<br>in. |
| _ength A:                                     |                 |
| Outsic<br>Length A:<br>Length B:<br>Quantity: | in.             |
| ength A:<br>ength B:                          | in.             |