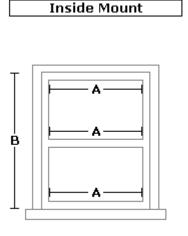

NOTE: Subtract 1/8" from the total measurement to allow for mounting hardware. Shades will be manufactured to the exact size specified below.

Measure inside surfaces of frame - top, middle and bottom, and use the narrowest width. Same with height - left, middle, right.

| Insid                                         | le Mount        |
|-----------------------------------------------|-----------------|
| onath A:                                      | in              |
| Length A:                                     | in              |
| _ength B:                                     | in              |
| Quantity:                                     |                 |
| Mounting Har                                  | dware           |
| Inside                                        | Ceiling         |
|                                               |                 |
| Outois                                        | do Mount        |
| Outsid                                        | de Mount        |
|                                               | de Mount<br>in. |
| _ength A:                                     |                 |
| Outsic<br>Length A:<br>Length B:<br>Quantity: | in.             |
| ength A:<br>ength B:                          | in.             |